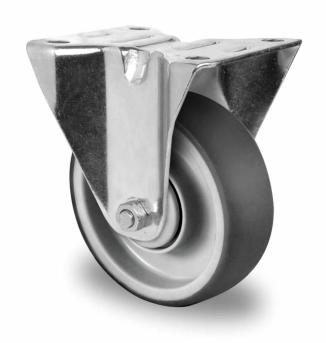

## CASTOR FBP22WC080P2V2B32

**Product SKU** FBP22WC080P2V2B32

**Standard DIN EN 12532** Compliance

P2V2 **Series** 

**Fastening** Plate fastening

**Brake and** fixed direction **Direction** 

Material of the Wheel

polypropylene (PP) wheel center

**Tread** thermoplastic rubber tread

**Temperature** range

-20°C to +60°C

**Wheel Diameter** 80mm **Load Capacity** 80kg **Total Hight** 105mm Width of Tread 32mm wheel hub Width 40mm

**Dimension of** 

Plate

105x80mm

**Hole Spacing of** the Plate

80/77x60mm

**Wheel Bolt Size** M8

**Bushing** Diameter

8mm

Weight 0.4kg

**Wheel Bearing** ball bearing **Rubber Shore** 85° Shore A