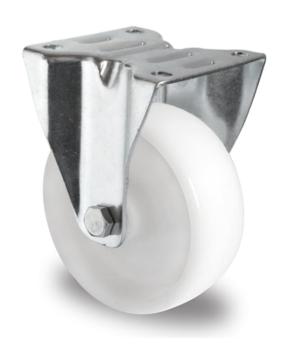

## CASTOR FBP22WC080N0N0P0N

**Product SKU** FBP22WC080N0N0P0N

Standard **DIN EN 12532** Compliance

**Series** N0N0

**Fastening** Plate fastening

**Brake and** fixed direction **Direction** 

Material of the Wheel

polyamide (PA) wheel center

**Tread** polyamide (PA) tread

**Temperature** range

-40°C to +80°C

**Wheel Diameter** 80mm **Load Capacity** 130kg **Total Hight** 105mm Width of Tread 34mm

wheel hub Width 40mm

**Dimension of** 

Plate

105x80mm

**Hole Spacing of** the Plate

80/77x60mm

**Wheel Bolt Size** M8

**Bushing** Diameter

12mm