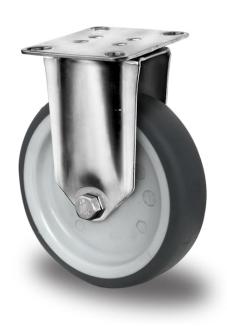

## CASTOR FAPE6S0100P2T2L0N

**Product SKU** FAPE6S0100P2T2L0N

Standard **DIN EN 12530** Compliance

**Series** P2T2

**Fastening** Plate fastening

**Brake and** fixed direction Direction

Material of the Wheel

polypropylene (PP) wheel center

**Tread** thermoplastic rubber tread

**Temperature** range

-20°C to +60°C

**Wheel Diameter** 100mm **Load Capacity** 100kg **Total Hight** 135mm Width of Tread 32mm wheel hub Width 36mm

**Dimension of** 

Plate

77x67mm

**Hole Spacing of** 

the Plate

61.5/56×51.5/46.5mm

**Wheel Bolt Size** M8

**Bushing** Diameter

12mm

**Wheel Bearing** plain bearing Special Features stainless steel