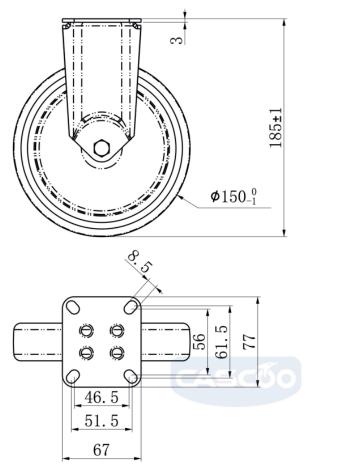

**Tread** thermoplastic rubber tread

Temperature range

-20°C to +60°C

Wheel Diameter 150mm
Load Capacity 100kg
Total Hight 185mm
Width of Tread 32mm
wheel hub Width 36mm

Dimension of

Plate

77x67mm

**Hole Spacing of** 

the Plate

61.5/56×51.5/46.5mm

Wheel Bolt Size M8

Bushing Diameter

12mm

Weight 0.71kg

Wheel Bearing plain bearing Rubber Shore 95° Shore A