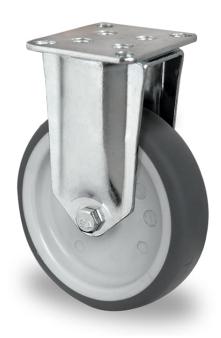

## CASTOR FAPE5C0150P2T2P0N

Product SKU FAPE5C0150P2T2P0N

Standard Compliance DIN EN 12530

Series P2T2

Fastening Plate fastening

Brake and Direction fixed direction

Material of the Wheel

polypropylene (PP) wheel center

**Tread** thermoplastic rubber tread

Temperature range

-20°C to +60°C

Wheel Diameter 150mm
Load Capacity 100kg
Total Hight 185mm
Width of Tread 32mm
wheel hub Width 36mm

Dimension of

Plate

77x67mm

**Hole Spacing of** 

the Plate

61.5/56×51.5/46.5mm

Wheel Bolt Size M8

Bushing Diameter

12mm

Weight 0.71kg

Wheel Bearing plain bearing Rubber Shore 95° Shore A