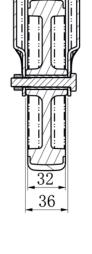

**Tread** thermoplastic rubber tread

Temperature range

-20°C to +60°C

Wheel Diameter 150mm
Load Capacity 100kg
Total Hight 185mm
Width of Tread 32mm
wheel hub Width 36mm

Dimension of

Plate

77x67mm

**Hole Spacing of** 