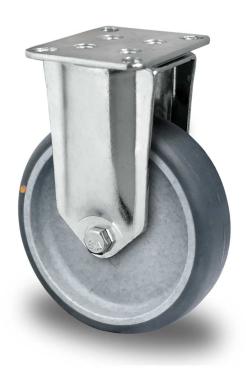

## **CASTOR FAPE5C0125P2T2P0NE**

Product SKU FAPE5C0125P2T2P0NE

Standard Compliance DIN EN 12530

Series P2T2 (ESD)

Fastening Plate fastening

Brake and Direction fixed direction

Material of the Wheel

polypropylene (PP) wheel center

**Tread** thermoplastic rubber tread

Temperature range -20°

-20°C to +60°C

Wheel Diameter 125mm
Load Capacity 70kg
Total Hight 160mm
Width of Tread 32mm

wheel hub Width 36mm

Dimension of

Plate

77x67mm

**Hole Spacing of** 

the Plate

61.5/56×51.5/46.5mm

Wheel Bolt Size M8

Bushing Diameter

12mm

Weight 0.57kg

Wheel Bearing plain bearing

Special Features electrostatic (ESD)