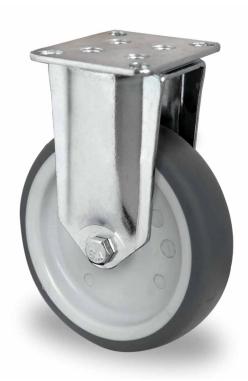

## CASTOR FAPE5C0125P2T2P0N

Product SKU FAPE5C0125P2T2P0N

Standard Compliance DIN EN 12530

Series P2T2

Fastening Plate fastening

Brake and Direction fixe

fixed direction

Material of the Wheel

polypropylene (PP) wheel center

**Tread** thermoplastic rubber tread

Temperature range

-20°C to +60°C

Wheel Diameter 125mm
Load Capacity 100kg
Total Hight 160mm
Width of Tread 32mm
wheel hub Width 36mm

Dimension of

Plate

77x67mm

**Hole Spacing of** 

the Plate

61.5/56×51.5/46.5mm

Wheel Bolt Size M8

Bushing Diameter

12mm

Weight 0.57kg

**Wheel Bearing** 

plain bearing

**Rubber Shore** 95° Shore A