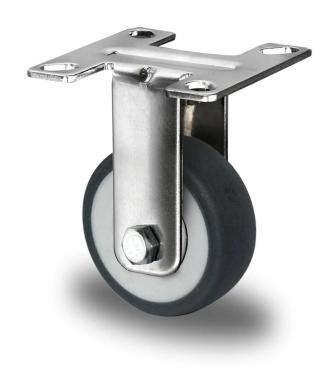

## CASTOR FAPCCS0075P2T2S42

| Product SKU               | FAPCCS0075P2T2S42               |
|---------------------------|---------------------------------|
| Standard<br>Compliance    | DIN EN 12530                    |
| Series                    | P2T2                            |
| Fastening                 | Plate fastening                 |
| Brake and<br>Direction    | fixed direction                 |
| Material of the<br>Wheel  | polypropylene (PP) wheel center |
| Tread                     | thermoplastic rubber tread      |
| Temperature<br>range      | -20°C to +60°C                  |
| Wheel Diameter            | 75mm                            |
| Load Capacity             | 75kg                            |
| Total Hight               | 100mm                           |
| Width of Tread            | 25mm                            |
| wheel hub Width           | 28mm                            |
| Dimension of<br>Plate     | 67x60mm                         |
| Hole Spacing of the Plate | 48/40×48/40mm                   |
| Wheel Bolt Size           | M6                              |
| Bushing<br>Diameter       | 6mm                             |
| Weight                    | 0.17kg                          |
| Wheel Bearing             | ball bearing                    |
| Special Features          | stainless steel                 |
|                           |                                 |