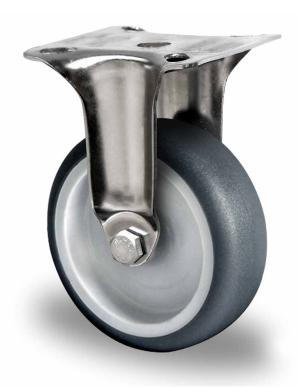

## CASTOR FAPCCS0075P2T2L0N

**Product SKU** FAPCCS0075P2T2L0N

**Standard DIN EN 12530** Compliance

P2T2 **Series** 

**Fastening** Plate fastening

**Brake and Direction** 

fixed direction

Material of the Wheel

polypropylene (PP) wheel center

**Tread** thermoplastic rubber tread

**Temperature** range

-20°C to +60°C

**Wheel Diameter** 75mm **Load Capacity** 75kg **Total Hight** 100mm Width of Tread 25mm wheel hub Width 28mm

**Dimension of** 

Plate

67x60mm

**Hole Spacing of** 

the Plate

48/40×48/40mm

**Wheel Bolt Size** M6

**Bushing** Diameter

8mm

**Wheel Bearing** plain bearing Special Features stainless steel