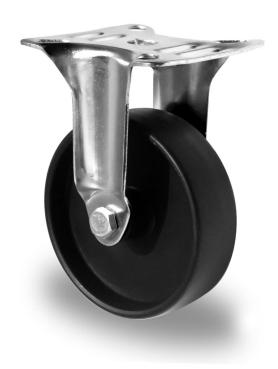

## **CASTOR FAPCCC0075P4P4P0N**

**Product SKU** FAPCCC0075P4P4P0N

**Standard DIN EN 12530** Compliance

P4P4 **Series** 

**Fastening** Plate fastening

**Brake and Direction** 

fixed direction

Material of the Wheel

polypropylene (PP) wheel center

**Tread** polypropylene (PP) tread

**Temperature** range

-20°C to +60°C

**Wheel Diameter** 75mm **Load Capacity** 30kg **Total Hight** 100mm Width of Tread 23mm wheel hub Width 28mm

**Dimension of** 

Plate

67x60mm

Hole Spacing of the Plate

48/38×48/38mm

**Wheel Bolt Size** M6

**Bushing** 

Diameter

8mm

**Wheel Bearing** 

plain bearing