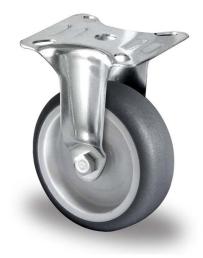

## CASTOR FAPCCC0075P2T2P0N

**Product SKU** FAPCCC0075P2T2P0N

**Standard DIN EN 12530** Compliance

P2T2 **Series** 

Wheel

**Fastening** Plate fastening

**Brake and** fixed direction **Direction** 

Material of the polypropylene (PP) wheel center

**Tread** thermoplastic rubber tread

**Temperature** -20°C to +60°C range

**Wheel Diameter** 75mm **Load Capacity** 75kg **Total Hight** 100mm

Width of Tread 25mm wheel hub Width 28mm

**Dimension of** 67x60mm Plate

**Hole Spacing of** 48/38×48/38mm the Plate

**Wheel Bolt Size** M6

**Bushing** 8mm Diameter

Weight 0.14kg

**Wheel Bearing** plain bearing **Rubber Shore** 95° Shore A