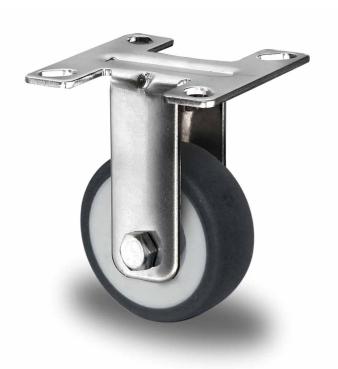

## **CASTOR FAPBCS0050P2T2L0N**

Product SKU FAPBCS0050P2T2L0N

Standard Compliance DIN EN 12530

Series P2T2

Fastening Plate fastening

Brake and Direction fixed direction

Material of the Wheel

polypropylene (PP) wheel center

**Tread** thermoplastic rubber tread

Temperature range

-20°C to +60°C

Wheel Diameter 50mm
Load Capacity 50kg
Total Hight 70mm
Width of Tread 19mm
wheel hub Width 22mm

**Dimension of** 

**Plate** 

55x55mm

Hole Spacing of the Plate

44/38.5×44/38.5mm

Wheel Bolt Size M6

Bushing

Diameter

8mm

Wheel Bearing plain bearingRubber Shore 95° Shore ASpecial Features stainless steel