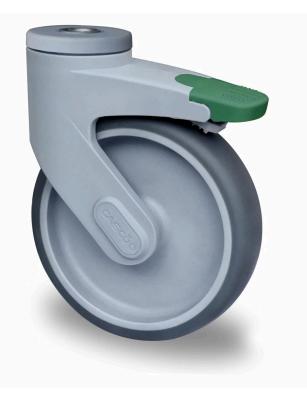

## CASTOR ECH0SPC125P2A2P0N

| Product SKU                     | ECH0SPC125P2A2P0N               |
|---------------------------------|---------------------------------|
| Standard<br>Compliance          | DIN EN 12527                    |
| Series                          | CARA                            |
| Fastening                       | Bolt fastening                  |
| Material of the<br>Wheel        | polypropylene (PP) wheel center |
| Tread                           | thermoplastic rubber tread      |
| Temperature<br>range            | -20°C to +60°C                  |
| Wheel Diameter                  | 125mm                           |
| Load Capacity                   | 110kg                           |
| Total Hight                     | 162mm                           |
| Width of Tread                  | 32mm                            |
| wheel hub Width                 | 32mm                            |
| Offset                          | 40mm                            |
| Fastening Bolt<br>Hole Diameter | 11mm                            |
| Swivel Radius                   | 102.5mm                         |
| Wheel Bolt Size                 | M8                              |
| Bushing<br>Diameter             | 10mm                            |
| Wheel Bearing                   | plain bearing                   |
| Rubber Shore                    | 85° Shore A                     |
|                                 |                                 |