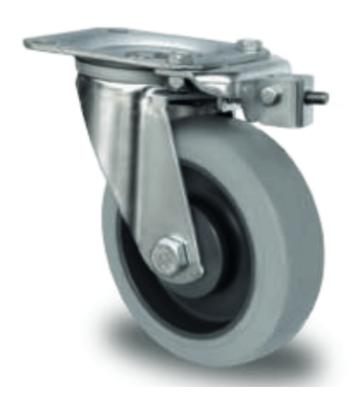

## CASTOR DIRSPP21WC100P2D2B32

Product SKU DIRSPP21WC100P2D2B32

Standard Compliance DIN EN 12532

Series P2D2

Fastening Plate fastening

Brake and Direction directional lock

Material of the Wheel

polypropylene (PP) wheel center

**Tread** thermoplastic rubber tread

Temperature range

-20°C to +60°C

Wheel Diameter 100mm
Load Capacity 135kg
Total Hight 128mm
Width of Tread 35mm
wheel hub Width 42mm
Offset 38mm

**Dimension of** 

Plate

105x80mm

**Hole Spacing of** 

the Plate

80/77x60mm

Wheel Bolt Size M8

Bushing Diameter

8mm

Weight 0.7kg

Wheel Bearing ball bearing

Rubber Shore 70° Shore A