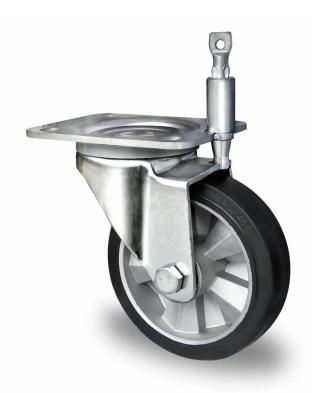

## CASTOR DHP57WC140BAF4D0N

**Product SKU** DHP57WC140BAF4D0N

Standard **DIN EN 12533** Compliance

**Series** BAF4

**Fastening** Plate fastening

**Brake and** directional lock Direction

Material of the Wheel

aluminum wheel center

**Tread** elastic tread

**Temperature** 

-20°C to +80°C

**Wheel Diameter** 140mm **Load Capacity** 270kg **Total Hight** 171mm Width of Tread 40mm

wheel hub Width 60 (+3)mm

Offset 50mm

**Dimension of** 

Plate

range

140x110mm

**Hole Spacing of** the Plate

105×84/76mm

**Wheel Bolt Size** M12

**Bushina** Diameter

20mm

**Wheel Bearing** double ball bearing

**Rubber Shore** 73° Shore A