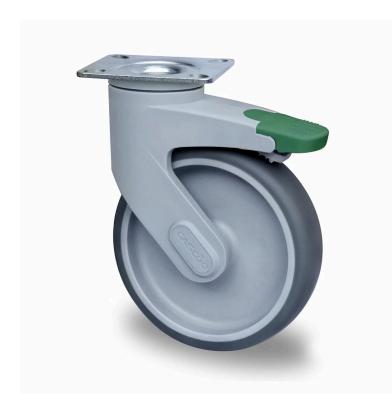

## CASTOR DCPJSRC100P2A2P0N

**Product SKU** DCPJSRC100P2A2P0N

**Standard DIN EN 12527** Compliance

**Series CARA** 

**Fastening** Plate fastening

Material of the

Wheel

polypropylene (PP) wheel center

thermoplastic rubber tread **Tread** 

**Temperature** 

range

-20°C to +60°C

**Wheel Diameter** 100mm

**Load Capacity** 100kg

**Total Hight** 137mm

Width of Tread 32mm

wheel hub Width 32mm

Offset 38mm

**Dimension of** 

**Plate** 

95x70mm

**Hole Spacing of** 

the Plate

75x50mm

**Swivel Radius** 97mm

**Wheel Bolt Size** M8

**Bushing** 

Diameter

10mm

**Wheel Bearing** 

plain bearing

**Rubber Shore** 

85° Shore A