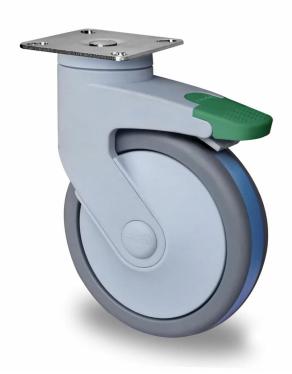

## CASTOR DCPJSPC125P2A2B42

**Product SKU** DCPJSPC125P2A2B42

**Standard DIN EN 12527** Compliance

**Series CARA** 

**Fastening** Plate fastening

Material of the Wheel

polypropylene (PP) wheel center

thermoplastic rubber tread **Tread** 

**Temperature** range

-20°C to +60°C

**Wheel Diameter** 125mm **Load Capacity** 110kg **Total Hight** 165mm Width of Tread 32mm wheel hub Width 32mm

**Dimension of** 

**Plate** 

Offset

95x70mm

40mm

**Hole Spacing of** the Plate

75x50mm

**Swivel Radius** 

102.5mm

**Wheel Bolt Size** 

M8

**Bushing** Diameter

8mm

**Wheel Bearing** ball bearing **Rubber Shore** 85° Shore A