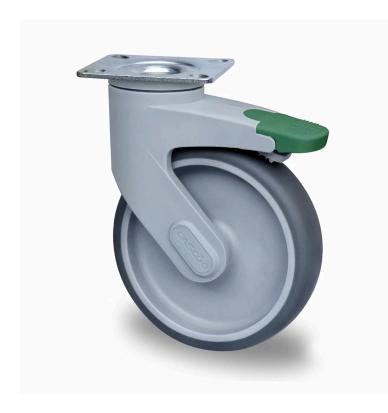

## **CASTOR DCPESRC100P2A2P0N**

**Product SKU** DCPESRC100P2A2P0N

**Standard DIN EN 12527** Compliance

**Series CARA** 

**Fastening** Plate fastening

Material of the Wheel

polypropylene (PP) wheel center

thermoplastic rubber tread **Tread** 

**Temperature** 

range

-20°C to +60°C

**Wheel Diameter** 100mm **Load Capacity** 100kg **Total Hight** 137mm

Width of Tread 32mm wheel hub Width 32mm

Offset 38mm

**Dimension of** 

**Plate** 

77x67mm

**Hole Spacing of** 

the Plate

61.5/56×51.5/46.5mm

**Swivel Radius** 97mm

**Wheel Bolt Size** M8

**Bushing** Diameter

10<sub>mm</sub>

**Wheel Bearing** plain bearing **Rubber Shore** 85° Shore A