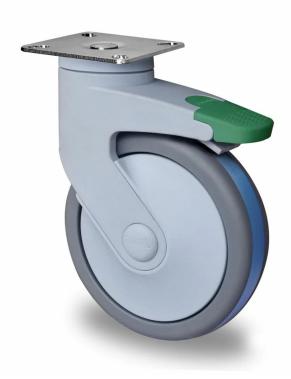

## CASTOR DCPESPC125P2Q2B42

**Product SKU** DCPESPC125P2Q2B42

**Standard DIN EN 12527** Compliance

**Series CARA** 

**Fastening** Plate fastening

Material of the

polypropylene (PP) wheel center Wheel

thermoplastic rubber tread **Tread** 

**Temperature** 

range

-20°C to +60°C

**Wheel Diameter** 125mm **Load Capacity** 110kg **Total Hight** 165mm

Width of Tread 32mm

wheel hub Width 32mm Offset 40mm

**Dimension of** 

**Plate** 

77x67mm

**Hole Spacing of** 

the Plate

61.5/56×51.5/46.5mm

**Swivel Radius** 102.5mm

**Wheel Bolt Size** M8

**Bushing** Diameter 8mm

**Wheel Bearing** ball bearing

**Rubber Shore** 85° Shore A/65° Shore A