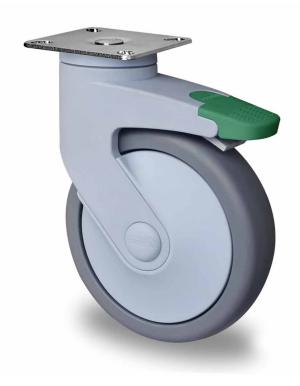

## CASTOR DCPESPC125P2A2B42

**Product SKU** DCPESPC125P2A2B42

**Standard DIN EN 12527** Compliance

**Series CARA** 

**Fastening** Plate fastening

Material of the Wheel

polypropylene (PP) wheel center

thermoplastic rubber tread **Tread** 

**Temperature** 

range

-20°C to +60°C

**Wheel Diameter** 125mm **Load Capacity** 110kg **Total Hight** 165mm Width of Tread 32mm wheel hub Width 32mm

Offset 40mm

**Dimension of** 

**Plate** 

77x67mm

**Hole Spacing of** 

the Plate

61.5/56×51.5/46.5mm

**Swivel Radius** 102.5mm

**Wheel Bolt Size** M8

**Bushing** Diameter

8mm

**Wheel Bearing** ball bearing **Rubber Shore** 85° Shore A