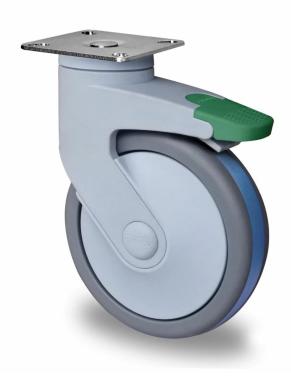

## CASTOR DCPESPC100P2Q2B42

**Product SKU** DCPESPC100P2Q2B42

**Standard DIN EN 12527** Compliance

**Series CARA** 

**Fastening** Plate fastening

Material of the

Wheel

polypropylene (PP) wheel center

thermoplastic rubber tread **Tread** 

**Temperature** 

range

-20°C to +60°C

**Wheel Diameter** 100mm **Load Capacity** 100kg

**Total Hight** 140mm Width of Tread 32mm

wheel hub Width 32mm Offset 38mm

**Dimension of** 

**Plate** 

77x67mm

**Hole Spacing of** 

the Plate

61.5/56×51.5/46.5mm

**Swivel Radius** 97mm

**Wheel Bolt Size** M8

**Bushing** Diameter

8mm

**Wheel Bearing** ball bearing

**Rubber Shore** 85° Shore A/65° Shore A