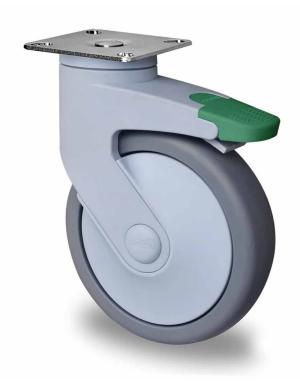

## CASTOR DCPESPC100P2A2B42

**Product SKU** DCPESPC100P2A2B42

**Standard DIN EN 12527** Compliance

**Series CARA** 

**Fastening** Plate fastening

Material of the Wheel

polypropylene (PP) wheel center

thermoplastic rubber tread **Tread** 

**Temperature** range

-20°C to +60°C

**Wheel Diameter** 100mm **Load Capacity** 100kg **Total Hight** 140mm Width of Tread 32mm wheel hub Width 32mm Offset 38mm

**Dimension of** 

**Plate** 

77x67mm

**Hole Spacing of** 

the Plate

61.5/56×51.5/46.5mm

**Swivel Radius** 97mm **Wheel Bolt Size** M8

**Bushing** 

Diameter

8mm

**Wheel Bearing** ball bearing **Rubber Shore** 85° Shore A