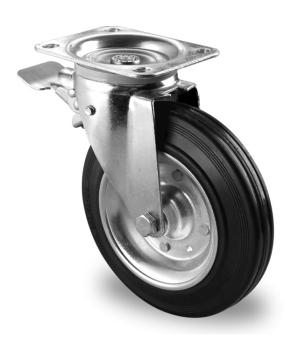

## CASTOR CWP58WC200SBS4R0N

| Product SKU               | CWP58WC200SBS4R0N  |
|---------------------------|--------------------|
| Standard<br>Compliance    | DIN EN 12532       |
| Series                    | SBS4               |
| Fastening                 | Plate fastening    |
| Material of the<br>Wheel  | steel wheel center |
| Tread                     | solid rubber tread |
| Temperature<br>range      | -20°C to +60°C     |
| Wheel Diameter            | 200mm              |
| Load Capacity             | 205kg              |
| Total Hight               | 238mm              |
| Width of Tread            | 50mm               |
| wheel hub Width           | 60mm               |
| Offset                    | 55mm               |
| Dimension of<br>Plate     | 135x110mm          |
| Hole Spacing of the Plate | 105×84/76mm        |
| Wheel Bolt Size           | M12                |
| Bushing<br>Diameter       | 20mm               |
| Wheel Bearing             | roller bearing     |