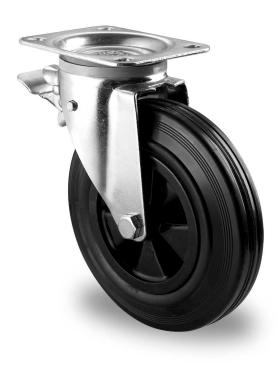

## CASTOR CWP58WC200P4S4P0N

| Product SKU               | CWP58WC200P4S4P0N               |
|---------------------------|---------------------------------|
| Standard<br>Compliance    | DIN EN 12532                    |
| Series                    | P4S4                            |
| Fastening                 | Plate fastening                 |
| Brake and<br>Direction    | front brake                     |
| Material of the<br>Wheel  | polypropylene (PP) wheel center |
| Tread                     | solid rubber tread              |
| Temperature<br>range      | -20°C to +60°C                  |
| Wheel Diameter            | 200mm                           |
| Load Capacity             | 205kg                           |
| Total Hight               | 238mm                           |
| Width of Tread            | 50mm                            |
| wheel hub Width           | 60mm                            |
| Offset                    | 55mm                            |
| Dimension of<br>Plate     | 135x110mm                       |
| Hole Spacing of the Plate | 105×84/76mm                     |
| Swivel Radius             | 155mm                           |
| Wheel Bolt Size           | M12                             |
| Bushing<br>Diameter       | 20mm                            |
| Wheel Bearing             | plain bearing                   |