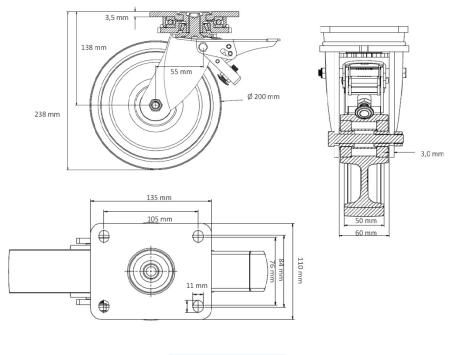

## CASTOR CWP58WC200P4S4P0N

| Product SKU               | CWP58WC200P4S4P0N               |
|---------------------------|---------------------------------|
| Standard<br>Compliance    | DIN EN 12532                    |
| Series                    | P4S4                            |
| Fastening                 | Plate fastening                 |
| Brake and<br>Direction    | front brake                     |
| Material of the<br>Wheel  | polypropylene (PP) wheel center |
| Tread                     | solid rubber tread              |
| Temperature<br>range      | -20°C to +60°C                  |
| Wheel Diameter            | 200mm                           |
| Load Capacity             | 205kg                           |
| Total Hight               | 238mm                           |
| Width of Tread            | 50mm                            |
| wheel hub Width           | 60mm                            |
| Offset                    | 55mm                            |
| Dimension of<br>Plate     | 135x110mm                       |
| Hole Spacing of the Plate | 105×84/76mm                     |
| Swivel Radius             | 155mm                           |
| Wheel Bolt Size           | M12                             |
| Bushing<br>Diameter       | 20mm                            |
| Wheel Bearing             | plain bearing                   |