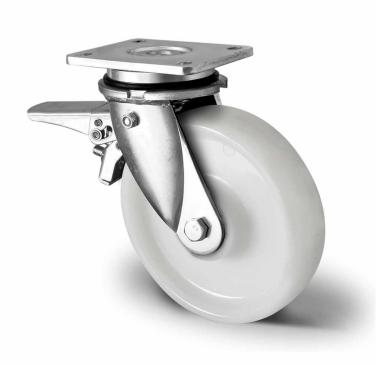

## CASTOR CHP5MWC200Z0Z0D0N

| Product SKU               | CHP5MWC200Z0Z0D0N           |
|---------------------------|-----------------------------|
| Standard<br>Compliance    | DIN EN 12533                |
| Series                    | Z0Z0                        |
| Fastening                 | Plate fastening             |
| Brake and<br>Direction    | front brake                 |
| Material of the<br>Wheel  | polyamide (PA) wheel center |
| Tread                     | polyamide (PA) tread        |
| Temperature<br>range      | -40°C to +80°C              |
| Wheel Diameter            | 200mm                       |
| Load Capacity             | 1000kg                      |
| Total Hight               | 245mm                       |
| Width of Tread            | 50mm                        |
| wheel hub Width           | 60mm                        |
| Offset                    | 59mm                        |
| Dimension of<br>Plate     | 135x110mm                   |
| Hole Spacing of the Plate | 105×84/76mm                 |
| Swivel Radius             | 155mm                       |
| Wheel Bolt Size           | M12                         |
| Bushing<br>Diameter       | 20mm                        |
| Weight                    | 4.92kg                      |
| Wheel Bearing             | double ball bearing         |
|                           |                             |