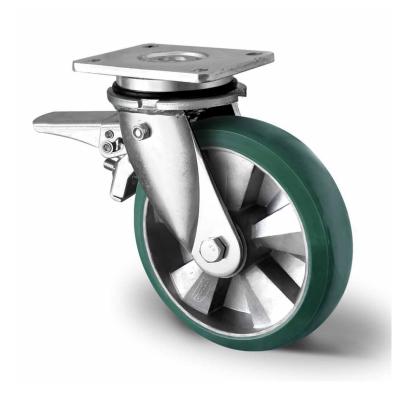

## CASTOR CHP5MWC200BAX7D0N

**Product SKU** CHP5MWC200BAX7D0N

**Standard DIN EN 12533** Compliance

**Series** BAX7

**Fastening** Plate fastening

**Brake and** front brake **Direction** 

Material of the Wheel

aluminum wheel center

PU-lastic tread **Tread** 

**Temperature** range

-20°C to +60°C

**Wheel Diameter** 200mm **Load Capacity** 800kg **Total Hight** 245mm Width of Tread 50mm wheel hub Width 60mm

**Dimension of** 

Plate

Offset

135x110mm

59mm

**Hole Spacing of** the Plate

105×84/76mm

**Swivel Radius** 155mm

**Wheel Bolt Size** M12

**Bushing** Diameter

20<sub>mm</sub>

Weight 5.06kg

**Wheel Bearing** double ball bearing

**Rubber Shore** 75° Shore A