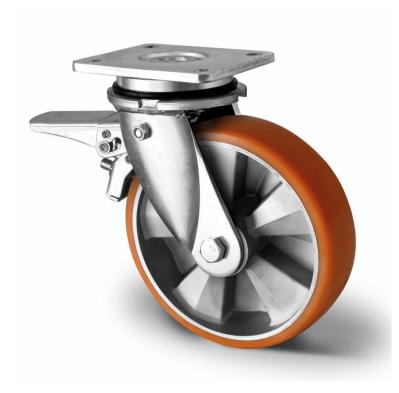

## CASTOR CHP5MWC200BAU5D0N

**Product SKU** CHP5MWC200BAU5D0N

**Standard DIN EN 12533** Compliance

**Series** BAU5

**Fastening** Plate fastening

**Brake and** front brake **Direction** 

Material of the Wheel

aluminum wheel center

**Tread** polyurethane (PU) tread

**Temperature** range

-20°C to +60°C

**Wheel Diameter** 200mm **Load Capacity** 800kg **Total Hight** 245mm Width of Tread 50mm wheel hub Width 60mm Offset 59mm

**Dimension of** 

Plate

135x110mm

**Hole Spacing of** the Plate

105×84/76mm

**Swivel Radius** 155mm

**Wheel Bolt Size** M12

**Bushing** Diameter

20<sub>mm</sub>

Weight 5.03kg

**Wheel Bearing** double ball bearing

**Rubber Shore** 94° Shore A