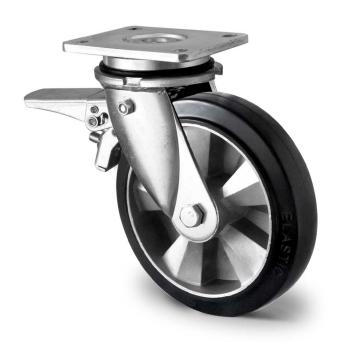

## CASTOR CHP5MWC200BAF4D0N

**Product SKU** CHP5MWC200BAF4D0N

**Standard DIN EN 12533** Compliance

**Series** BAF4

**Fastening** Plate fastening

**Brake and** front brake **Direction** 

Material of the Wheel

aluminum wheel center

**Tread** elastic tread

**Temperature** 

-20°C to +80°C range

**Wheel Diameter** 200mm **Load Capacity** 500kg **Total Hight** 245mm Width of Tread 50mm wheel hub Width 60mm Offset 59mm

**Dimension of** 

Plate

135x110mm

**Hole Spacing of** the Plate

105×84/76mm

**Swivel Radius** 155mm

**Wheel Bolt Size** M12

**Bushing** 20<sub>mm</sub> Diameter

Weight 5.14kg

**Wheel Bearing** double ball bearing

**Rubber Shore** 73° Shore A