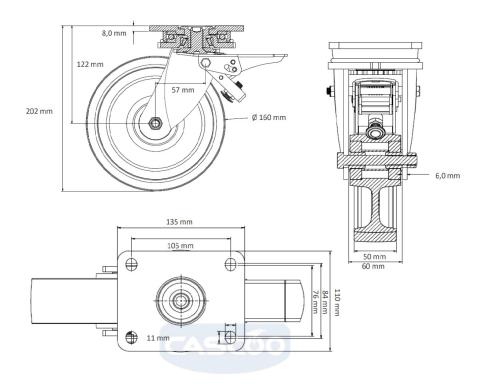

range

cast iron wheel center

**Tread** polyurethane (PU) tread

**Temperature** 

-20°C to +60°C

**Wheel Diameter** 160mm **Load Capacity** 800kg **Total Hight** 202mm

Width of Tread 50mm wheel hub Width 60mm Offset 57mm

**Dimension of** 

Plate

135x110mm

**Hole Spacing of** the Plate

105×84/76mm

**Swivel Radius** 135mm

**Wheel Bolt Size** M12

**Bushing** Diameter

20<sub>mm</sub>

Weight 6.14kg

**Wheel Bearing** double ball bearing

**Rubber Shore** 95° Shore A