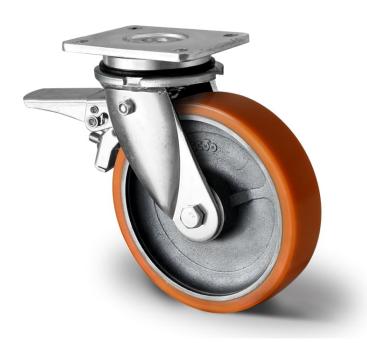

## CASTOR CHP5MWC160I2U5D0N

**Product SKU** CHP5MWC160I2U5D0N

**Standard DIN EN 12533** Compliance

**12U5 Series** 

**Fastening** Plate fastening

**Brake and** front brake **Direction** 

Material of the

Wheel

range

cast iron wheel center

**Tread** polyurethane (PU) tread

**Temperature** 

-20°C to +60°C

**Wheel Diameter** 160mm **Load Capacity** 800kg **Total Hight** 202mm

Width of Tread 50mm wheel hub Width 60mm Offset 57mm