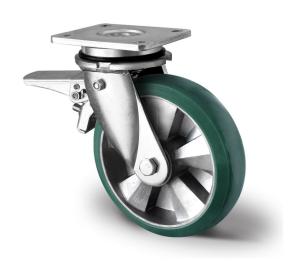

## **CASTOR CHP5MWC160BAX7D0N**

**Product SKU** CHP5MWC160BAX7D0N

**Standard DIN EN 12533** Compliance

**Series** BAX7

**Fastening** Plate fastening

**Brake and** front brake Direction

Material of the

aluminum wheel center Wheel

PU-lastic tread **Tread** 

**Temperature** -20°C to +60°C range

**Wheel Diameter** 160mm **Load Capacity** 600kg **Total Hight** 202mm Width of Tread 50mm

wheel hub Width 60mm

Offset 57mm

**Dimension of** 

Plate

135x110mm

**Hole Spacing of** 

the Plate

105×84/76mm

**Swivel Radius** 135mm

**Wheel Bolt Size** M12

**Bushing** Diameter

20<sub>mm</sub>

Weight 4.59kg

**Wheel Bearing** double ball bearing

**Rubber Shore** 75° Shore A