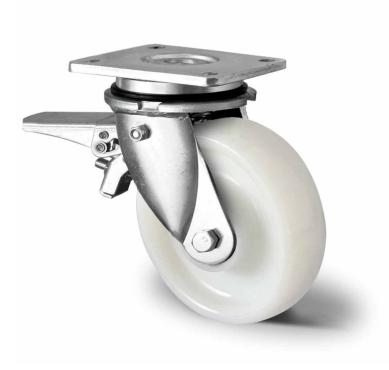

## CASTOR CHP5MWC125Z0Z0D0N

| Product SKU               | CHP5MWC125Z0Z0D0N           |
|---------------------------|-----------------------------|
| Standard<br>Compliance    | DIN EN 12533                |
| Series                    | Z0Z0                        |
| Fastening                 | Plate fastening             |
| Brake and<br>Direction    | front brake                 |
| Material of the<br>Wheel  | polyamide (PA) wheel center |
| Tread                     | polyamide (PA) tread        |
| Temperature<br>range      | -40°C to +80°C              |
| Wheel Diameter            | 125mm                       |
| Load Capacity             | 700kg                       |
| Total Hight               | 170mm                       |
| Width of Tread            | 50mm                        |
| wheel hub Width           | 60mm                        |
| Offset                    | 50mm                        |
| Dimension of<br>Plate     | 135x110mm                   |
| Hole Spacing of the Plate | 105×84/76mm                 |
| Swivel Radius             | 117.5mm                     |
| Wheel Bolt Size           | M12                         |
| Bushing<br>Diameter       | 20mm                        |
| Weight                    | 4.22kg                      |
| Wheel Bearing             | double ball bearing         |
|                           |                             |