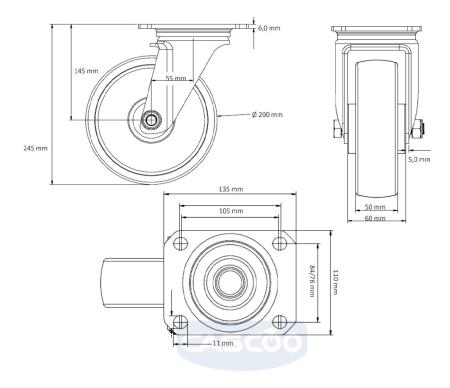

**Tread** polyurethane (PU) tread

**Temperature** range

-20°C to +60°C

**Wheel Diameter** 125mm **Load Capacity** 700kg **Total Hight** 170mm Width of Tread 50mm wheel hub Width 60mm

Offset 50mm

**Dimension of** 

Plate

135x110mm

**Hole Spacing of** the Plate

105×84/76mm

**Swivel Radius** 117.5mm

**Wheel Bolt Size** M12

**Bushing** Diameter

20<sub>mm</sub>

Weight 5.37kg

**Wheel Bearing** double ball bearing

**Rubber Shore** 95° Shore A