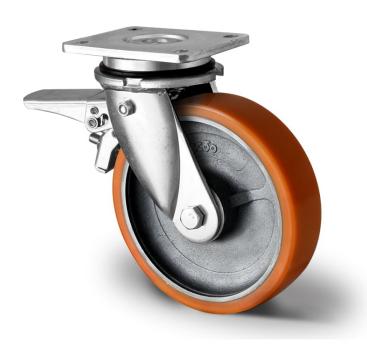

## CASTOR CHP5MWC125I2U5D0N

**Product SKU** CHP5MWC125I2U5D0N

**Standard DIN EN 12533** Compliance

**I2U5 Series** 

**Fastening** Plate fastening

**Brake and** front brake **Direction** 

Material of the

cast iron wheel center Wheel

**Tread** polyurethane (PU) tread

**Temperature** range

-20°C to +60°C

**Wheel Diameter** 125mm **Load Capacity** 700kg **Total Hight** 170mm Width of Tread 50mm wheel hub Width 60mm

Offset 50mm

**Dimension of** 

Weight 5.37kg

**Wheel Bearing** double ball bearing

**Rubber Shore** 95° Shore A