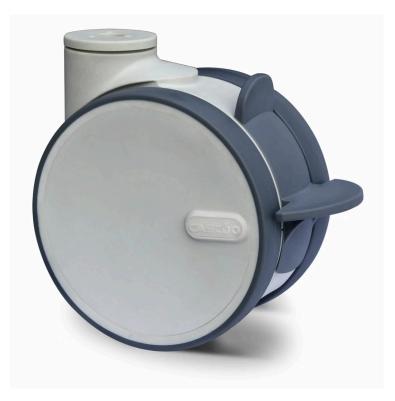

## CASTOR BVH0SPC125N0U2B40

| Product SKU                     | BVH0SPC125N0U2B40           |
|---------------------------------|-----------------------------|
| Standard<br>Compliance          | DIN EN 12527                |
| Series                          | EVA                         |
| Fastening                       | Bolt fastening              |
| Brake and<br>Direction          | back brake                  |
| Material of the<br>Wheel        | polyamide (PA) wheel center |
| Tread                           | thermoplastic rubber tread  |
| Temperature<br>range            | -20°C to +60°C              |
| Wheel Diameter                  | 125mm                       |
| Load Capacity                   | 110kg                       |
| Total Hight                     | 143mm                       |
| Width of Tread                  | 79mm                        |
| Offset                          | 40mm                        |
| Fastening Bolt<br>Hole Diameter | 13mm                        |
| Swivel Radius                   | 129.5mm                     |
| Wheel Bearing                   | ball bearing                |
| Rubber Shore                    | 85° Shore A                 |