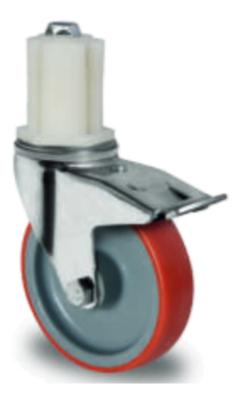

## CASTOR BPX87WC125N2U6R1W

| Product SKU                     | BPX87WC125N2U6R1W           |
|---------------------------------|-----------------------------|
| Standard<br>Compliance          | DIN EN 12532                |
| Series                          | N2U6                        |
| Brake and<br>Direction          | back brake                  |
| Material of the<br>Wheel        | polyamide (PA) wheel center |
| Tread                           | polyurethane (PU) tread     |
| Temperature<br>range            | -40°C to +80°C              |
| Wheel Diameter                  | 125mm                       |
| Load Capacity                   | 200kg                       |
| Total Hight                     | 159mm                       |
| Width of Tread                  | 32mm                        |
| wheel hub Width                 | 52mm                        |
| Offset                          | 40mm                        |
| Fastening Bolt<br>Hole Diameter | M12                         |
| Swivel Radius                   | 124mm                       |
| Wheel Bolt Size                 | M10                         |
| Bushing<br>Diameter             | 12mm                        |
| Wheel Bearing                   | roller bearing              |
| Rubber Shore                    | 95° Shore A                 |
|                                 |                             |