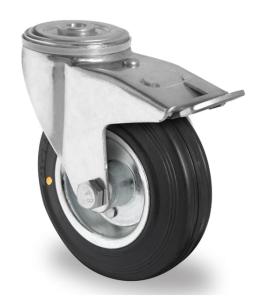

## CASTOR BPH98WC200SWS4R0NE

**Product SKU** BPH98WC200SWS4R0NE

**Standard DIN EN 12532** Compliance

**Series** SWS4 (ESD)

**Fastening Bolt fastening** 

**Brake and** back brake **Direction** 

Material of the Wheel

steel wheel center

**Tread** solid rubber tread

**Temperature** range

-20°C to +60°C

**Wheel Diameter** 200mm **Load Capacity** 140kg **Total Hight** 228mm

Width of Tread 50mm wheel hub Width 59mm

Offset 55mm

**Fastening Bolt** 13mm **Hole Diameter** 

**Swivel Radius** 165mm

**Wheel Bolt Size** M12

**Bushing** Diameter

20mm

Weight 3.3kg

**Wheel Bearing** roller bearing **Rubber Shore** 85° Shore A

**Special Features** electrostatic (ESD)