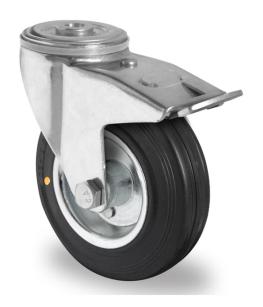

## CASTOR BPH98WC200SWS4R0NA

Product SKU BPH98WC200SWS4R0NA

Standard Compliance DIN EN 12532

Series SWS4 (antistatic)
Fastening Bolt fastening

Brake and

Brake and Direction back brake

Material of the Wheel steel

steel wheel center

**Tread** solid rubber tread

Temperature range

-20°C to +60°C

Wheel Diameter 200mm
Load Capacity 140kg
Total Hight 228mm
Width of Tread 50mm
wheel hub Width 59mm

Offset 55mm

Fastening Bolt Hole Diameter

Swivel Radius 165mm

Wheel Bolt Size M12

Bushing Diameter

20mm

Weight 3.3kg

Wheel Bearing roller bearing
Rubber Shore 85° Shore A
Special Features antistatic