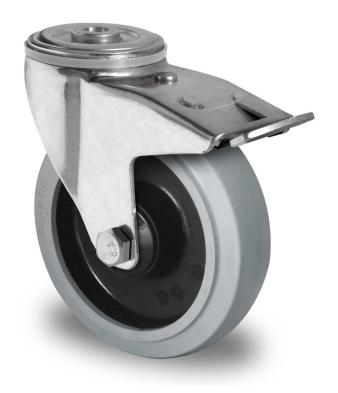

## CASTOR BPH98WC200R4E2D34

**Product SKU** BPH98WC200R4E2D34

**Standard DIN EN 12532** Compliance

**Series** R4E2

**Fastening Bolt fastening** 

**Brake and** back brake Direction

Material of the

**Wheel Diameter** 

polyamide (PA) wheel center Wheel

200mm

**Tread** elastic tread

**Temperature** -20°C to +80°C

range

**Load Capacity** 250kg

**Total Hight** 228mm

Width of Tread 46mm

wheel hub Width 59mm

Offset 55mm

**Fastening Bolt** 13mm

**Hole Diameter** 

**Swivel Radius** 165mm

**Wheel Bolt Size** M12

**Bushing** 12mm Diameter

Weight 2.38kg

**Wheel Bearing** double ball bearing

**Rubber Shore** 65° Shore A