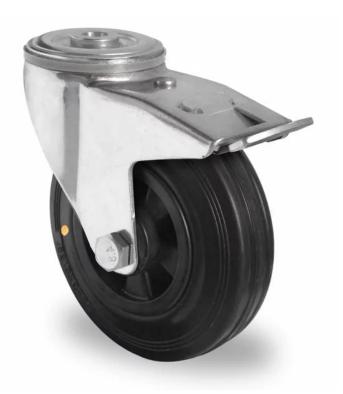

## CASTOR BPH98WC200P4S4R0NE

**Product SKU** BPH98WC200P4S4R0NE

**Standard DIN EN 12532** Compliance

**Series** P4S4 (ESD) **Fastening Bolt fastening** 

**Brake and** back brake

Material of the

**Direction** 

polypropylene (PP) wheel center Wheel

**Tread** solid rubber tread

**Temperature** 

-20°C to +60°C range

**Wheel Diameter** 200mm **Load Capacity** 140kg **Total Hight** 228mm Width of Tread 50mm wheel hub Width 59mm Offset 55mm

**Fastening Bolt** 13mm **Hole Diameter** 

**Swivel Radius** 165mm

**Wheel Bolt Size** M12

**Bushing** 20mm Diameter

Weight 2.83kg

**Wheel Bearing** roller bearing **Rubber Shore** 85° Shore A

**Special Features** electrostatic (ESD)