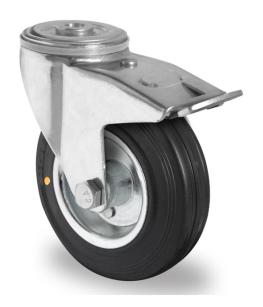

## CASTOR BPH98WC160SWS4R0NA

**Product SKU** BPH98WC160SWS4R0NA

**Bolt fastening** 

**Standard DIN EN 12532** Compliance

**Series** SWS4 (antistatic)

**Brake and** back brake

**Fastening** 

**Direction** 

Material of the steel wheel center Wheel

**Tread** solid rubber tread

**Temperature** -20°C to +60°C range

**Wheel Diameter** 160mm **Load Capacity** 90kg **Total Hight** 189mm Width of Tread 40mm wheel hub Width 59mm

Offset 55mm

**Fastening Bolt** 13mm **Hole Diameter** 

**Swivel Radius** 165mm

**Wheel Bolt Size** M12

**Bushing** 

20mm Diameter

Weight 2.36kg

**Wheel Bearing** roller bearing **Rubber Shore** 85° Shore A Special Features antistatic