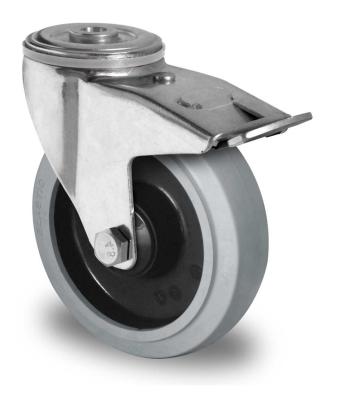

## CASTOR BPH98WC160R4E2D34

**Product SKU** BPH98WC160R4E2D34

**Standard DIN EN 12532** Compliance

**Series** R4E2

**Fastening Bolt fastening** 

**Brake and** back brake Direction

Material of the

polyamide (PA) wheel center Wheel

**Tread** elastic tread

**Temperature** -20°C to +80°C

range **Wheel Diameter** 160mm

**Load Capacity** 250kg

**Total Hight** 189mm

Width of Tread 46mm

wheel hub Width 59mm

Offset 55mm

**Fastening Bolt** 13mm **Hole Diameter** 

**Swivel Radius** 165mm

**Wheel Bolt Size** M12

**Bushing** 12mm Diameter

Weight 2.04kg

**Wheel Bearing** double ball bearing

**Rubber Shore** 65° Shore A