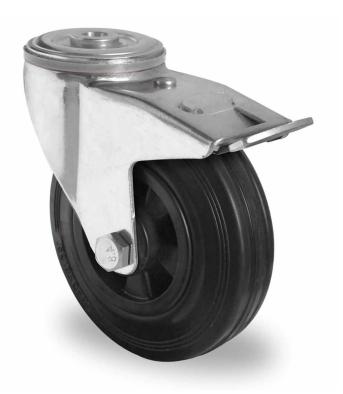

## CASTOR BPH98WC160P4S4R0NA

**Product SKU** BPH98WC160P4S4R0NA

**Standard DIN EN 12532** Compliance

**Series** P4S4 (antistatic)

**Fastening Bolt fastening** 

**Brake and** back brake **Direction** 

Material of the Wheel

polypropylene (PP) wheel center

**Tread** solid rubber tread

**Temperature** 

-20°C to +60°C

range **Wheel Diameter** 160mm

**Load Capacity** 90kg

**Total Hight** 189mm

Width of Tread 40mm

wheel hub Width 59mm

Offset 55mm

**Fastening Bolt** 

13mm **Hole Diameter** 

**Swivel Radius** 165mm

**Wheel Bolt Size** M12

**Bushing** Diameter

20mm

Weight 2.21kg

**Wheel Bearing** roller bearing **Rubber Shore** 85° Shore A

Special Features antistatic