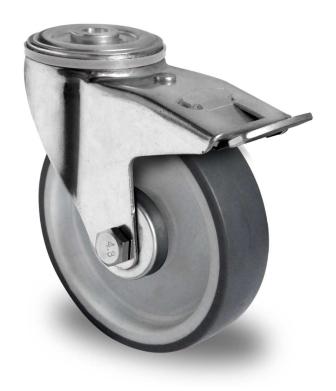

## CASTOR BPH98WC160P2V2R1W

**Product SKU** BPH98WC160P2V2R1W

**Standard DIN EN 12532** Compliance

P2V2 **Series** 

**Fastening Bolt fastening** 

**Brake and** back brake **Direction** 

Material of the

polypropylene (PP) wheel center Wheel

**Tread** thermoplastic rubber tread

**Temperature** range

-20°C to +60°C

**Wheel Diameter** 160mm **Load Capacity** 200kg **Total Hight** 189mm Width of Tread 40mm wheel hub Width 59mm

Offset 55mm

**Fastening Bolt** 13mm **Hole Diameter** 

**Swivel Radius** 165mm

**Wheel Bolt Size** M12

**Bushing** Diameter

20mm

Weight 1.85kg

**Wheel Bearing** roller bearing **Rubber Shore** 85° Shore A