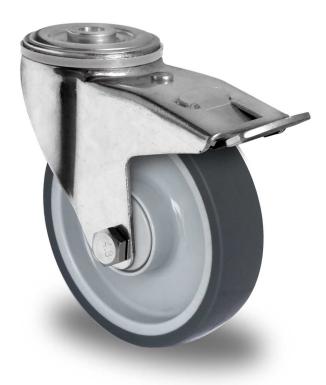

## CASTOR BPH98WC160P2V2B32

**Product SKU** BPH98WC160P2V2B32 Standard **DIN EN 12532** Compliance P2V2 Series Fastening Bolt fastening Brake and back brake Direction Material of the polypropylene (PP) wheel center Wheel Tread thermoplastic rubber tread Temperature -20°C to +60°C range Wheel Diameter 160mm Load Capacity 200kg **Total Hight** 189mm Width of Tread 40mm wheel hub Width 59mm Offset 55mm **Fastening Bolt** 13mm **Hole Diameter** Swivel Radius 165mm Wheel Bolt Size M12 **Bushing** 12mm Diameter Weight 1.77kg Wheel Bearing ball bearing **Rubber Shore** 85° Shore A