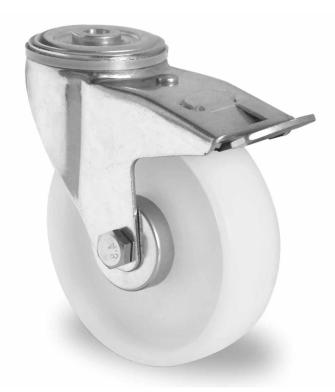

## CASTOR BPH98WC160P0P0R1W

| Product SKU                     | BPH98WC160P0P0R1W               |
|---------------------------------|---------------------------------|
| Standard<br>Compliance          | DIN EN 12532                    |
| Series                          | P0P0                            |
| Fastening                       | Bolt fastening                  |
| Brake and<br>Direction          | back brake                      |
| Material of the<br>Wheel        | polypropylene (PP) wheel center |
| Tread                           | polypropylene (PP) tread        |
| Temperature<br>range            | -20°C to +60°C                  |
| Wheel Diameter                  | 160mm                           |
| Load Capacity                   | 250kg                           |
| Total Hight                     | 189mm                           |
| Width of Tread                  | 50mm                            |
| wheel hub Width                 | 59mm                            |
| Offset                          | 55mm                            |
| Fastening Bolt<br>Hole Diameter | 13mm                            |
| Swivel Radius                   | 165mm                           |
| Wheel Bolt Size                 | M12                             |
| Bushing<br>Diameter             | 20mm                            |
| Weight                          | 1.81kg                          |
| Wheel Bearing                   | roller bearing                  |

## CASTOR BPH98WC160P0P0R1W

www.cascoo.ee