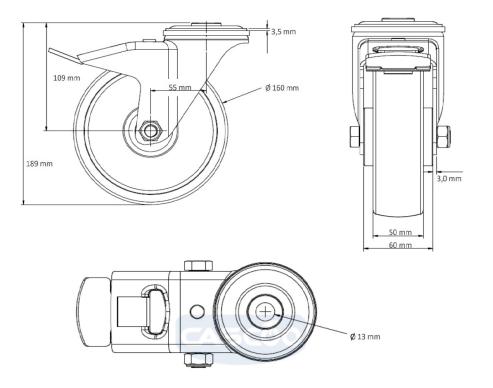

## CASTOR BPH98WC160P0P0R1W

| Product SKU                     | BPH98WC160P0P0R1W               |
|---------------------------------|---------------------------------|
| Standard<br>Compliance          | DIN EN 12532                    |
| Series                          | P0P0                            |
| Fastening                       | Bolt fastening                  |
| Brake and<br>Direction          | back brake                      |
| Material of the<br>Wheel        | polypropylene (PP) wheel center |
| Tread                           | polypropylene (PP) tread        |
| Temperature<br>range            | -20°C to +60°C                  |
| Wheel Diameter                  | 160mm                           |
| Load Capacity                   | 250kg                           |
| Total Hight                     | 189mm                           |
| Width of Tread                  | 50mm                            |
| wheel hub Width                 | 59mm                            |
| Offset                          | 55mm                            |
| Fastening Bolt<br>Hole Diameter | 13mm                            |
| Swivel Radius                   | 165mm                           |
| Wheel Bolt Size                 | M12                             |
| Bushing<br>Diameter             | 20mm                            |
| Weight                          | 1.81kg                          |
| Wheel Bearing                   | roller bearing                  |

## CASTOR BPH98WC160P0P0R1W

www.cascoo.ee