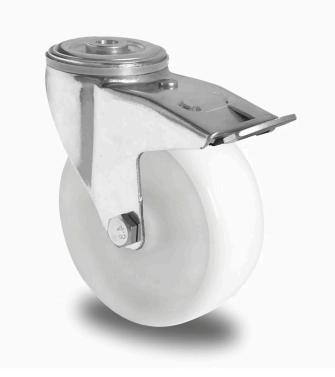

## CASTOR BPH98WC160P0P0P0N

| Product SKU                     | BPH98WC160P0P0P0N               |
|---------------------------------|---------------------------------|
| Standard<br>Compliance          | DIN EN 12532                    |
| Series                          | P0P0                            |
| Fastening                       | Bolt fastening                  |
| Brake and<br>Direction          | back brake                      |
| Material of the<br>Wheel        | polypropylene (PP) wheel center |
| Tread                           | polypropylene (PP) tread        |
| Temperature<br>range            | -20°C to +60°C                  |
| Wheel Diameter                  | 160mm                           |
| Load Capacity                   | 250kg                           |
| Total Hight                     | 189mm                           |
| Width of Tread                  | 50mm                            |
| wheel hub Width                 | 59mm                            |
| Offset                          | 55mm                            |
| Fastening Bolt<br>Hole Diameter | 13mm                            |
| Swivel Radius                   | 165mm                           |
| Wheel Bolt Size                 | M12                             |
| Bushing<br>Diameter             | 20mm                            |
| Weight                          | 1.66kg                          |
| Wheel Bearing                   | plain bearing                   |