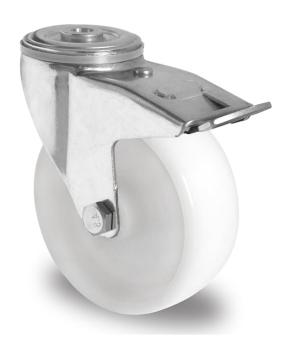

## CASTOR BPH98WC160N0N0P0N

**Product SKU** BPH98WC160N0N0P0N

**Standard DIN EN 12532** Compliance

**Series** N0N0

**Fastening Bolt fastening** 

**Brake and** back brake **Direction** 

Material of the Wheel

polyamide (PA) wheel center

**Tread** polyamide (PA) tread

**Temperature** range

-40°C to +80°C

**Wheel Diameter** 160mm **Load Capacity** 300kg **Total Hight** 189mm Width of Tread 50mm wheel hub Width 59mm

Offset 55mm **Fastening Bolt** 

13mm **Hole Diameter** 

**Swivel Radius** 165mm

**Wheel Bolt Size** M12

**Bushing** Diameter

20mm

Weight 1.82kg

**Wheel Bearing** plain bearing