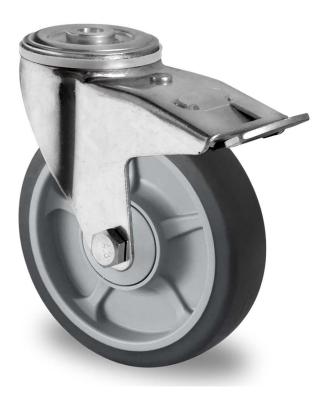

## CASTOR BPH97WC250P2G2D32

| Product SKU                     | BPH97WC250P2G2D32               |
|---------------------------------|---------------------------------|
| Standard<br>Compliance          | DIN EN 12532                    |
| Series                          | P2G2                            |
| Fastening                       | Bolt fastening                  |
| Brake and<br>Direction          | back brake                      |
| Material of the<br>Wheel        | polypropylene (PP) wheel center |
| Tread                           | thermoplastic rubber tread      |
| Temperature<br>range            | -20°C to +60°C                  |
| Wheel Diameter                  | 250mm                           |
| Load Capacity                   | 300kg                           |
| Total Hight                     | 288mm                           |
| Width of Tread                  | 40mm                            |
| wheel hub Width                 | 59mm                            |
| Offset                          | 65mm                            |
| Fastening Bolt<br>Hole Diameter | 13mm                            |
| Swivel Radius                   | 180mm                           |
| Wheel Bolt Size                 | M12                             |
| Bushing<br>Diameter             | 12mm                            |
| Wheel Bearing                   | double ball bearing             |
| Rubber Shore                    | 70° Shore A                     |