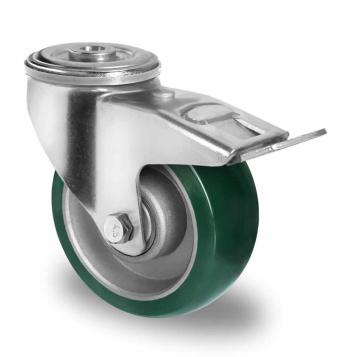

## **CASTOR BPH87WC125AAX7D0N**

**Product SKU** BPH87WC125AAX7D0N

**Standard DIN EN 12532** Compliance

**Series** AAX7

**Fastening Bolt fastening** 

**Brake and** back brake **Direction** 

Material of the Wheel

aluminum wheel center

PU-lastic tread **Tread** 

**Temperature** -20°C to +60°C

range

**Wheel Diameter** 125mm **Load Capacity** 200kg **Total Hight** 154mm Width of Tread 40mm wheel hub Width 50mm

Offset 45mm

**Fastening Bolt** 

13mm **Hole Diameter** 

**Swivel Radius** 127mm

**Wheel Bolt Size** M10

**Bushing** Diameter

15mm

**Wheel Bearing** double ball bearing

**Rubber Shore** 75° Shore A