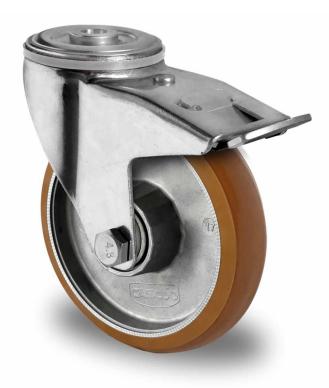

## CASTOR BPH87WC125AAB5D39

**Product SKU** BPH87WC125AAB5D39 Standard **DIN EN 12532** Compliance Series AAB5 Fastening Bolt fastening Brake and back brake Direction Material of the aluminum wheel center Wheel Tread polyurethane (PU) tread Temperature -20°C to +80°C range Wheel Diameter 125mm Load Capacity 250kg **Total Hight** 154mm Width of Tread 32mm wheel hub Width 50mm Offset 45mm **Fastening Bolt** 13mm **Hole Diameter** Swivel Radius 127mm Wheel Bolt Size M10 **Bushing** 15mm Diameter Weight 1.15kg Wheel Bearing double ball bearing **Rubber Shore** 92° Shore A