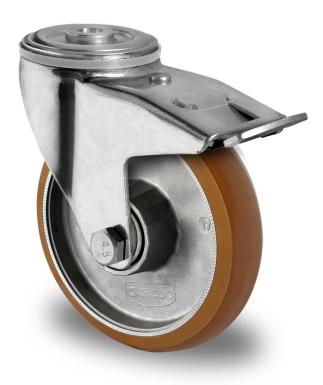

## CASTOR BPH37WC100AAB5D39

| Product SKU                     | BPH37WC100AAB5D39       |
|---------------------------------|-------------------------|
| Standard<br>Compliance          | DIN EN 12532            |
| Series                          | AAB5                    |
| Fastening                       | Bolt fastening          |
| Brake and<br>Direction          | back brake              |
| Material of the<br>Wheel        | aluminum wheel center   |
| Tread                           | polyurethane (PU) tread |
| Temperature<br>range            | -20°C to +80°C          |
| Wheel Diameter                  | 100mm                   |
| Load Capacity                   | 180kg                   |
| Total Hight                     | 127mm                   |
| Width of Tread                  | 32mm                    |
| wheel hub Width                 | 40mm                    |
| Offset                          | 40mm                    |
| Fastening Bolt<br>Hole Diameter | 13mm                    |
| Swivel Radius                   | 127mm                   |
| Wheel Bolt Size                 | M8                      |
| Bushing<br>Diameter             | 8mm                     |
| Wheel Bearing                   | double ball bearing     |
| Rubber Shore                    | 92° Shore A             |