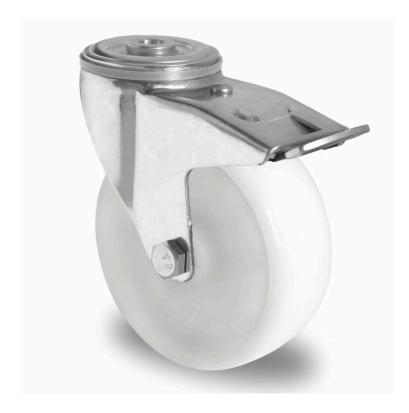

## CASTOR BPH35WC108N0N0B30

**Product SKU** BPH35WC108N0N0B30

**Standard DIN EN 12532** Compliance

**Series** N0N0

**Fastening Bolt fastening** 

**Brake and** back brake **Direction** 

Material of the

polyamide (PA) wheel center Wheel

**Tread** polyamide (PA) tread

**Temperature** 

range

-40°C to +80°C

**Wheel Diameter** 108mm **Load Capacity** 150kg **Total Hight** 131mm Width of Tread 36mm wheel hub Width 40mm Offset 40mm

**Fastening Bolt Hole Diameter** 

13mm

**Swivel Radius** 127mm

**Wheel Bolt Size** M8

**Bushing** Diameter

8mm

Weight 0.76kg

**Wheel Bearing** ball bearing